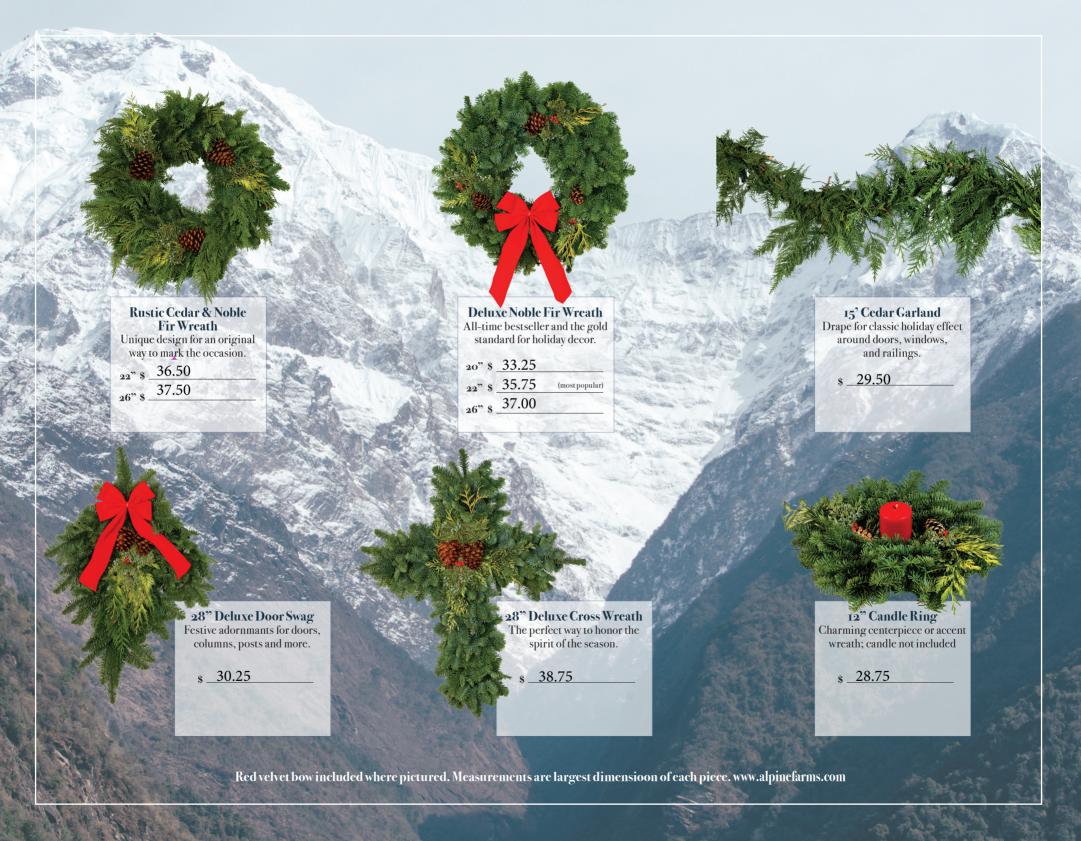

## Fresh, Fragrant, Festive

Hand-crafted from sustainably harvested superior quality Noble Fir Boughs & accented with Blue Juniper, Cedar, faux red berries & Ponderosa pine cones.